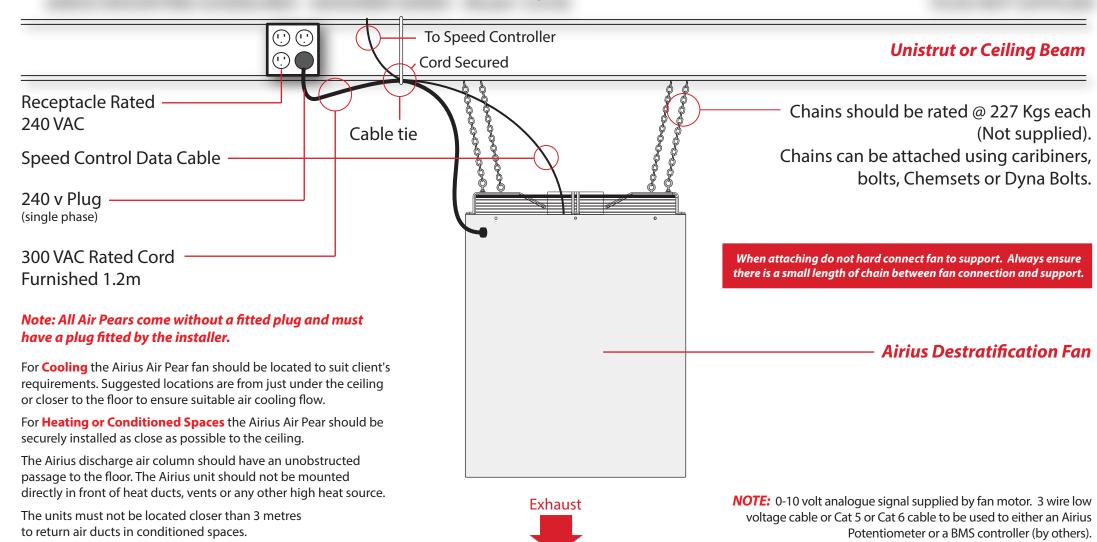

## AIRIUS MOUNTING GUIDELINES - DESIGNER SERIES - Model 125/EL

## **PLUG NOT SUPPLIED**

P.O. Box 1812, Byron Bay, NSW 2481 E: info@airius.com.au W: www.airius.com.au

Office: +61 (0) 401 84 8888

AIRIUS®, AIR PEAR®, and THE THERMAL EQUALIZER® are trademarks of Airius, LLC, registered in the U.S. and in some countries abroad. Other trademarks pending in the U.S. and abroad.