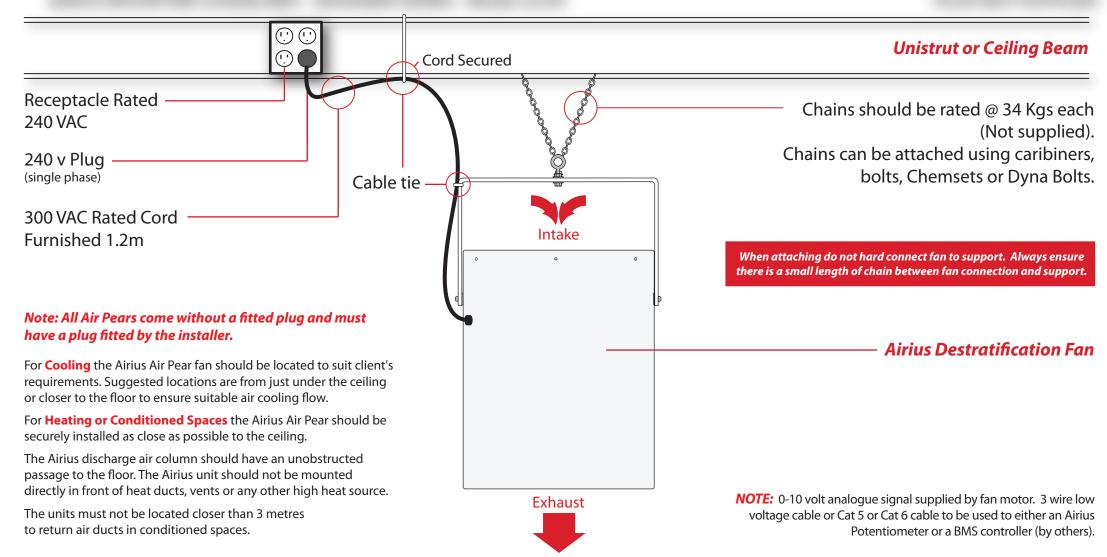

## AIRIUS MOUNTING GUIDELINES - DESIGNER SERIES - Model 25/EC

E: info@airius.com.au

W: www.airius.com.au

P.O. Box 1812,

Byron Bay, NSW 2481

## **PLUG NOT SUPPLIED**

AIRIUS®, AIR PEAR®, and THE THERMAL EQUALIZER® are trademarks of Airius, LLC, registered

in the U.S. and in some countries abroad. Other trademarks pending in the U.S. and abroad.