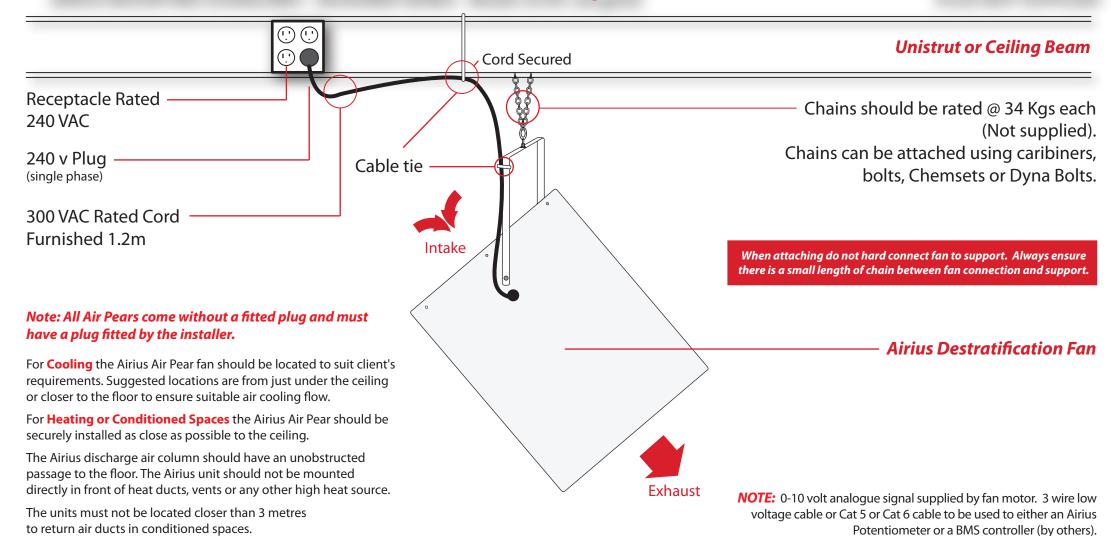

## AIRIUS MOUNTING GUIDELINES - DESIGNER SERIES - Model 25/EC (Angled)

## **PLUG NOT SUPPLIED**

P.O. Box 1812, Byron Bay, NSW 2481 E: info@airius.com.au W: www.airius.com.au

Office: +61 (0) 401 84 8888

AIRIUS®, AIR PEAR®, and THE THERMAL EQUALIZER® are trademarks of Airius, LLC, registered in the U.S. and in some countries abroad. Other trademarks pending in the U.S. and abroad.