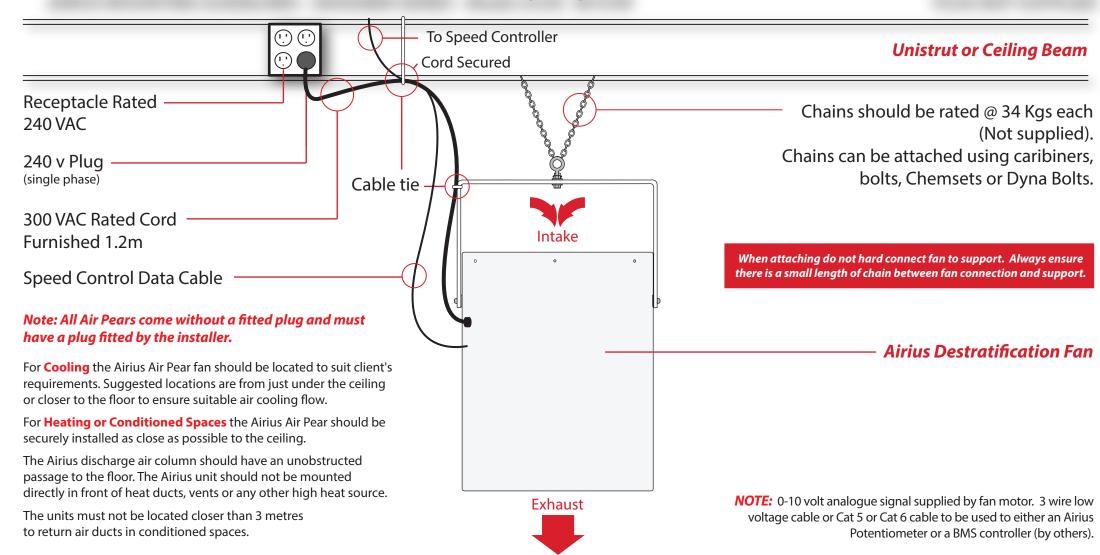

## AIRIUS MOUNTING GUIDELINES - DESIGNER SERIES - Model 25/EC W/CON

## **PLUG NOT SUPPLIED**

P.O. Box 1812, Byron Bay, NSW 2481 E: info@airius.com.au W: www.airius.com.au

Office: +61 (0) 401 84 8888

AIRIUS®, AIR PEAR®, and THE THERMAL EQUALIZER® are trademarks of Airius, LLC, registered in the U.S. and in some countries abroad. Other trademarks pending in the U.S. and abroad.