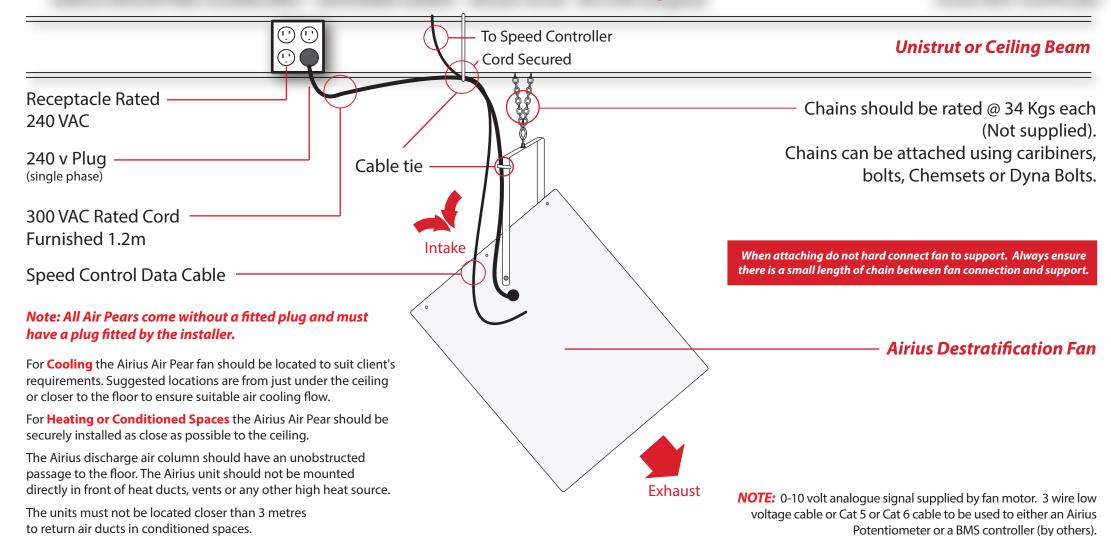

## AIRIUS MOUNTING GUIDELINES - DESIGNER SERIES - Model 25/EC W/CON (Angled)

## **PLUG NOT SUPPLIED**

P.O. Box 1812, Byron Bay, NSW 2481 E: info@airius.com.au W: www.airius.com.au

Office: +61 (0) 401 84 8888

AIRIUS®, AIR PEAR®, and THE THERMAL EQUALIZER® are trademarks of Airius, LLC, registered in the U.S. and in some countries abroad. Other trademarks pending in the U.S. and abroad.