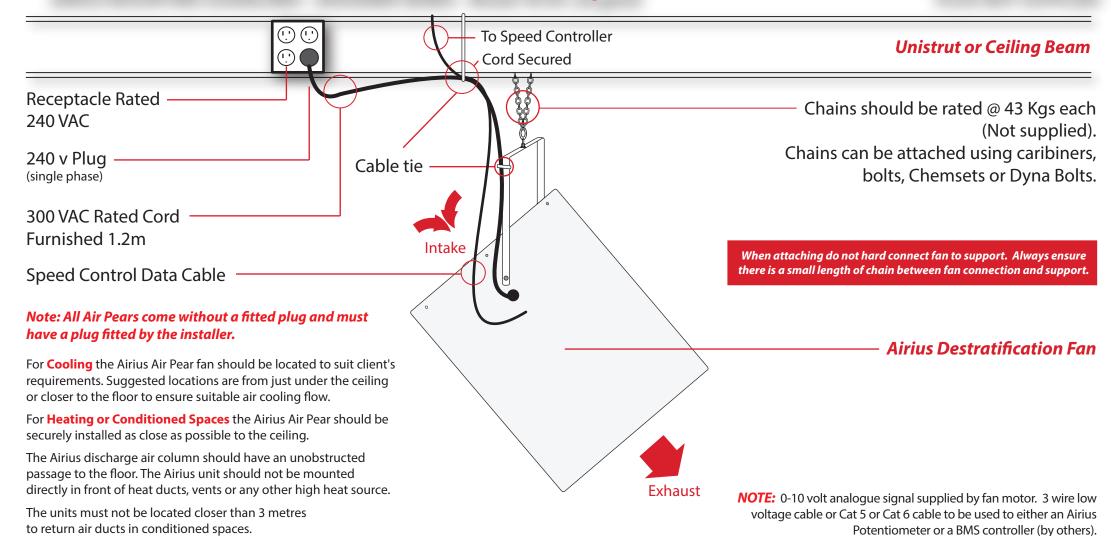

## AIRIUS MOUNTING GUIDELINES - DESIGNER SERIES - Model 45/EC (Angled)

## **PLUG NOT SUPPLIED**

P.O. Box 1812, Byron Bay, NSW 2481 E: info@airius.com.au W: www.airius.com.au

Office: +61 (0) 401 84 8888

AIRIUS®, AIR PEAR®, and THE THERMAL EQUALIZER® are trademarks of Airius, LLC, registered in the U.S. and in some countries abroad. Other trademarks pending in the U.S. and abroad.