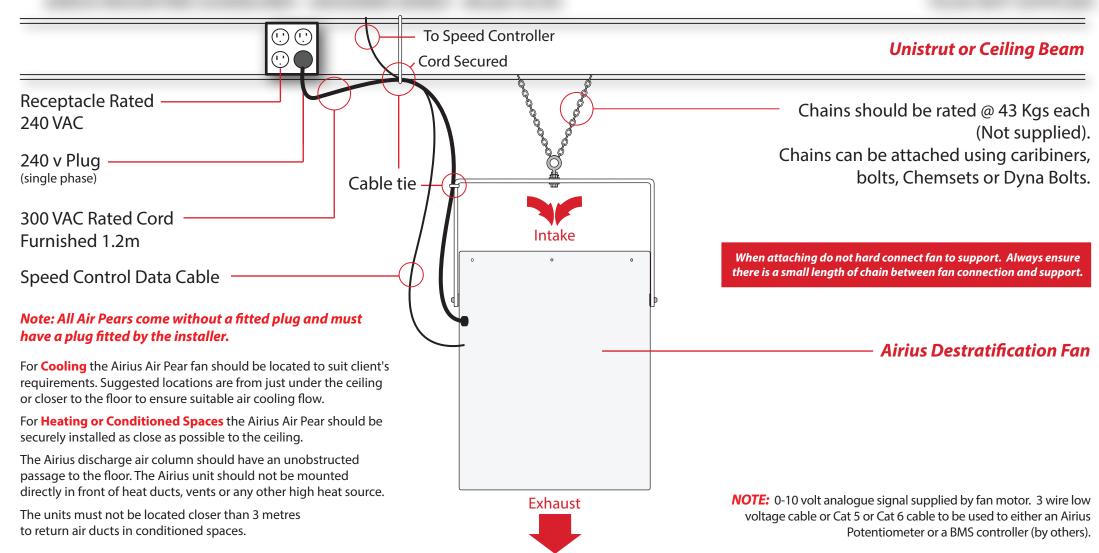

## AIRIUS MOUNTING GUIDELINES - DESIGNER SERIES - Model 45/EC

## **PLUG NOT SUPPLIED**

P.O. Box 1812, Byron Bay, NSW 2481 E: info@airius.com.au W: www.airius.com.au

Office: +61 (0) 401 84 8888

AIRIUS®, AIR PEAR®, and THE THERMAL EQUALIZER® are trademarks of Airius, LLC, registered in the U.S. and in some countries abroad. Other trademarks pending in the U.S. and abroad.