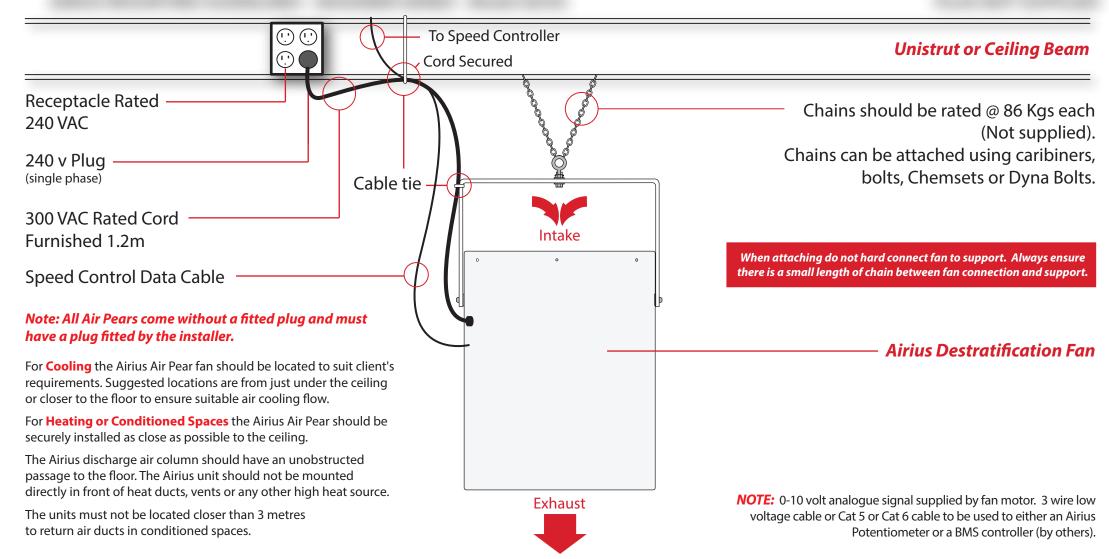

## AIRIUS MOUNTING GUIDELINES - DESIGNER SERIES - Model 60/EC

E: info@airius.com.au

W: www.airius.com.au

P.O. Box 1812,

Byron Bay, NSW 2481

## **PLUG NOT SUPPLIED**

AIRIUS®, AIR PEAR®, and THE THERMAL EQUALIZER® are trademarks of Airius, LLC, registered

in the U.S. and in some countries abroad. Other trademarks pending in the U.S. and abroad.

Office: +61 (0) 401 84 8888