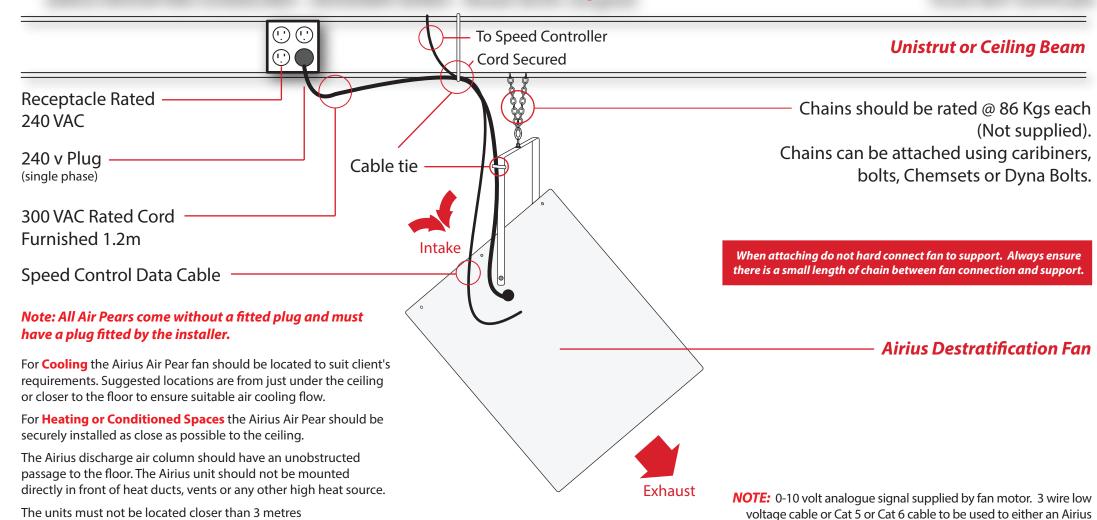

## AIRIUS MOUNTING GUIDELINES - DESIGNER SERIES - Model 60/EC (Angled)

## **PLUG NOT SUPPLIED**

Potentiometer or a BMS controller (by others).

P.O. Box 1812, Byron Bay, NSW 2481

to return air ducts in conditioned spaces.

E: info@airius.com.au W: www.airius.com.au

Office: +61 (0) 401 84 8888

AIRIUS®, AIR PEAR®, and THE THERMAL EQUALIZER® are trademarks of Airius, LLC, registered in the U.S. and in some countries abroad. Other trademarks pending in the U.S. and abroad.